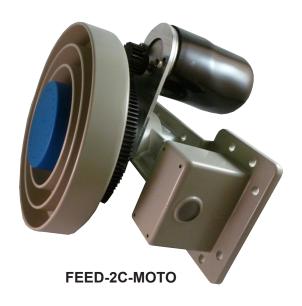

## FEED, C-BAND DUAL-PORT, MOTORIZED

Your Trusted Source for Satellite Equipment

- Motorized Receive Only 2-port C band Linear Prime Focus Feed
- 24 volt Motor and Potentiometer for Fine Polarization Adjustment
- For New Antennas or Upgrading Legacy Systems

## **FEATURES**

- 100% Tested
- Full 250° of Travel
- Stainless Steel Hardware
- All Components Weather Resistant
- Field Replacement Components
- Hard Coat Anodized Aluminum Gears for wear protection
- Ideal for use with Research Concepts controllers
- Hi Torque 24VDC Motor / 5K 5 Turn Potentiometer
- Universal Mounting Mounts to single pole, tripod and quadpod feed supports
- For use with new antennas or upgrading existing antennas in the field

| SPECIFICATIONS       |                    |
|----------------------|--------------------|
| Frequency Range      | 3.7 - 4.2 GHz      |
| VSWR                 | 1.5:1 Max          |
| f/D Range            | .33 to .45         |
| Cross Pol. Isolation | 35 dB Min.         |
| Output Ports WR      | 229 Compatible     |
| Size                 | 8.0" x 6.5" x 5.0" |
| Weight               | 5.0 lbs            |